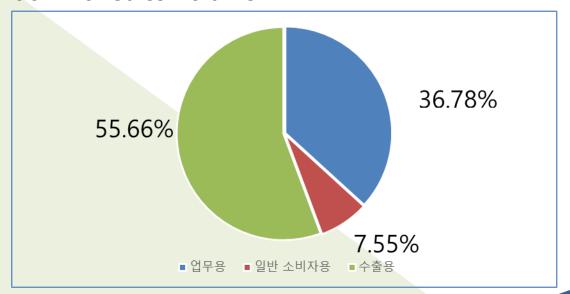

#### Breakdown of Sales Volume

(Unit: Million Won)

|                   | Business | General<br>Customer | Export | Amount  | Percentage |
|-------------------|----------|---------------------|--------|---------|------------|
| SAMHAE Co. Ltd    | 21,946   | 7,655               | 47,016 | 76,617  | 55.66%     |
| SAMHAE YAMAKO     | 12,153   | 0                   | 7,506  | 19,659  | 36.78%     |
| JANGHEUNG (PLANT) | 3,176    | 0                   | 1,885  | 5,061   | 7.55%      |
| AMOUNT            | 37,274   | 7,655               | 56,407 | 101,337 | 71018171   |