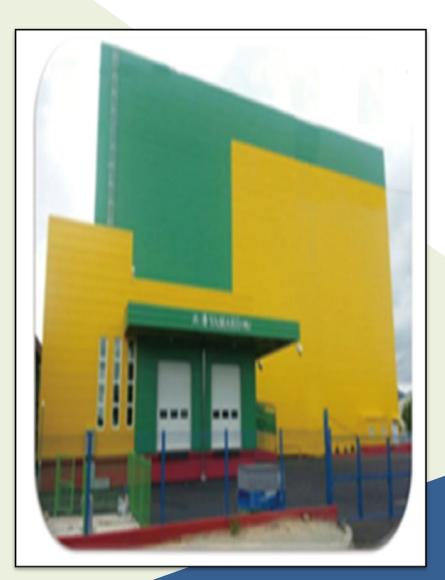

#### **COLD STORAGE - JANGHEUNG**

#### **►** CAPABILITY

- 250 MILLION BUNDLES

#### **► SYSTEM**

- FULLY AUTOMATIC LOAD & DISCHARGE SYSTEM
- ► STORAGE TEMPERATURE
  - BETWEEN -18 °C ~ -20 °C
- \* SAMHAE IS THE ONLY SEAWEED COMPANY WHICH HAVE FULL AUTOMATIC COLD STORAGE IN KOREA.