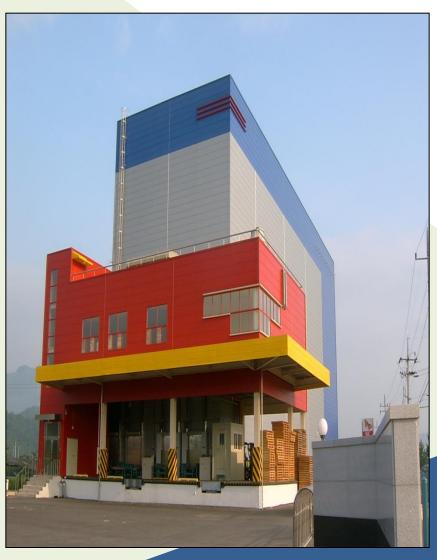

#### **COLD STORAGE - JANGHEUNG**

#### **►** CAPABILITY

- 250 MILLION BUNDLES

#### **► SYSTEM**

- FULLY AUTOMATIC LOAD & DISCHARGE SYSTEM
- ► STORAGE TEMPERATURE
  - BETWEEN -18 °C ~ -20 °C
- \* SAMHAE IS THE ONLY SEAWEED COMPANY WHICH HAVE FULL AUTOMATIC COLD STORAGE IN KOREA.