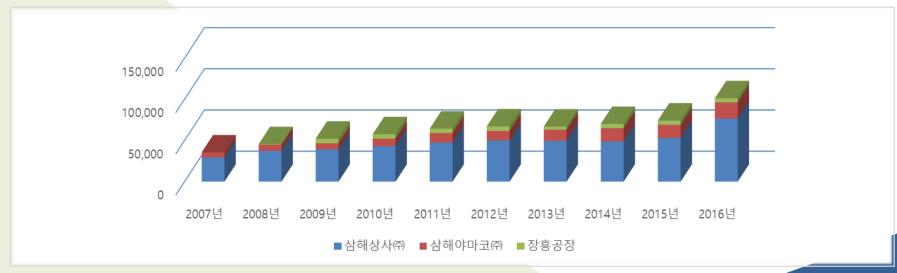

#### Sales Volume by year

#### onit : Million Won)

| Index                | 2007   | 2008   | 2009   | 2010   | 2011   | 2012   | 2013   | 2014   | 2015   | 2016    |
|----------------------|--------|--------|--------|--------|--------|--------|--------|--------|--------|---------|
| SAMHAE Co.<br>Ltd    | 29,400 | 37,448 | 39,124 | 43,027 | 47,526 | 49,953 | 49,595 | 48,887 | 53,063 | 76,617  |
| SAMHAE<br>YAMAKO     | 6,146  | 7,385  | 7,457  | 9,231  | 11,473 | 11,637 | 13,487 | 16,034 | 16,034 | 19,659  |
| JANGHEUNG<br>(PLANT) |        | 779    | 5,679  | 5,350  | 5,390  | 5,610  | 3,878  | 5,195  | 5,100  | 5,061   |
| Amount               | 35,546 | 45,612 | 52,260 | 57,608 | 64,389 | 67,200 | 66,960 | 70,116 | 74,197 | 101,337 |